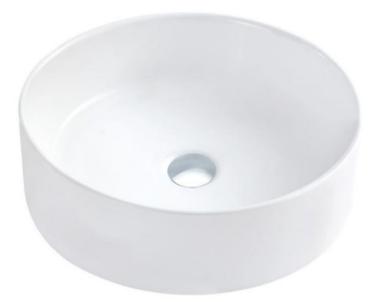

## **ART WASH BASIN**

## MODEL: WF-222

- Outside Dim: 18.125"x 18.125"x 5.875"
- Material: Vitreous China
- · Color: White
- Drain Hole: 1.75" (46mm)
- · Overflow: No
- Faucet Hole: No

Disclaimer: Nerval makes every effort to provide accurate specification data. However, specification may change without notice. Please visit nerval website to see Nerval's terms and conditions.